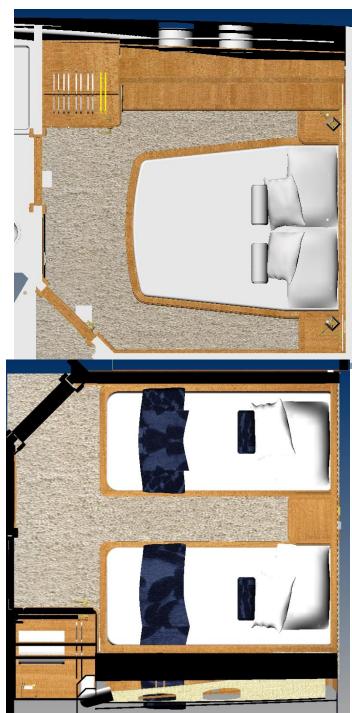

## Guest Rooms Layout plans

Port side Queen Berth Stateroom 1

#### Starboard Twin berth Stateroom 2