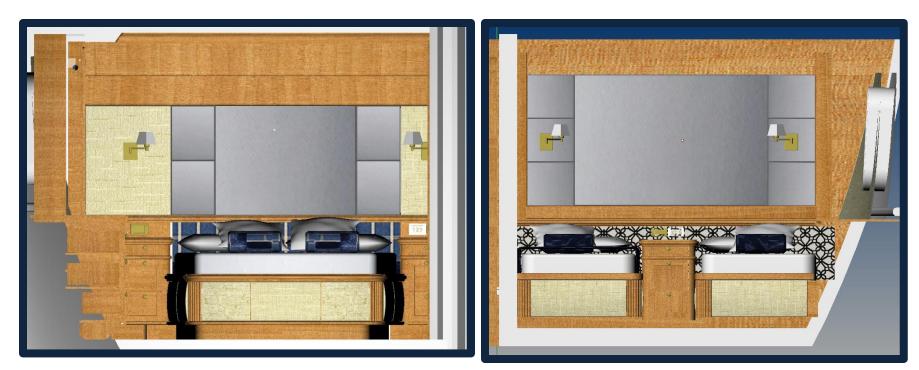

## **Guest Stateroom Elevations A**

Port side Queen berth looking Forward

Starboard Twin Stateroom Looking Fwd.

## **Guest Stateroom Elevation B**

Twin Berth Stateroom Looking Aft