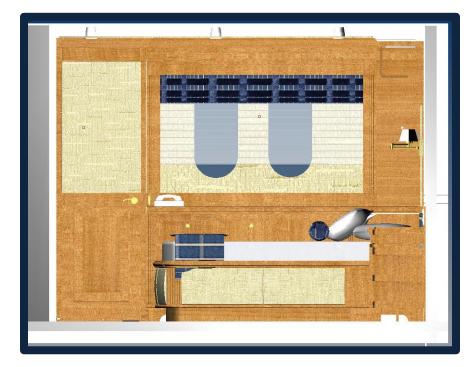

## **Guest Stateroom Elevations A**

Port side Queen berth looking Forward

Starboard Twin Stateroom Looking Fwd.

#### Queen Stateroom Berth Looking AFt