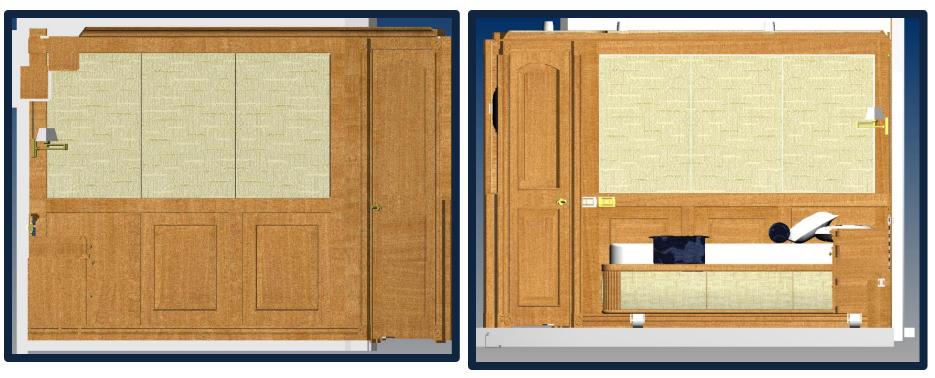

## **Guest Stateroom Elevations A**

Port side Queen berth looking Forward

Starboard Twin Stateroom Looking Fwd.