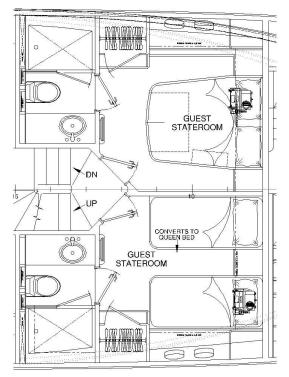

# 72 Dauntless Guest Staterooms 1 & 2

## Guest Rooms Layout plans

Port side Queen Berth Stateroom 1

#### Starboard Twin berth Stateroom 2