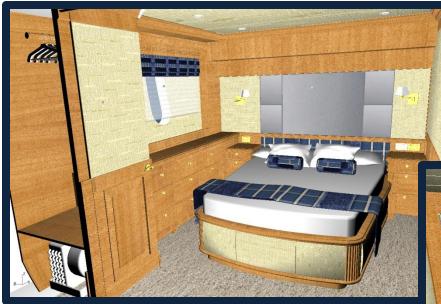

### **Guest Stateroom Perspectives**

Port side Queen berth Stateroom

design by Espinosa Incorporated

Starboard Side Twin Berth Stateroom

#### **Guest Stateroom Perspectives**

Twin Berth Stateroom looking aft

Queen Berth Stateroom Looking aft

## **Guest Stateroom Elevations A**

Port side Queen berth looking Forward

Starboard Twin Stateroom Looking Fwd.