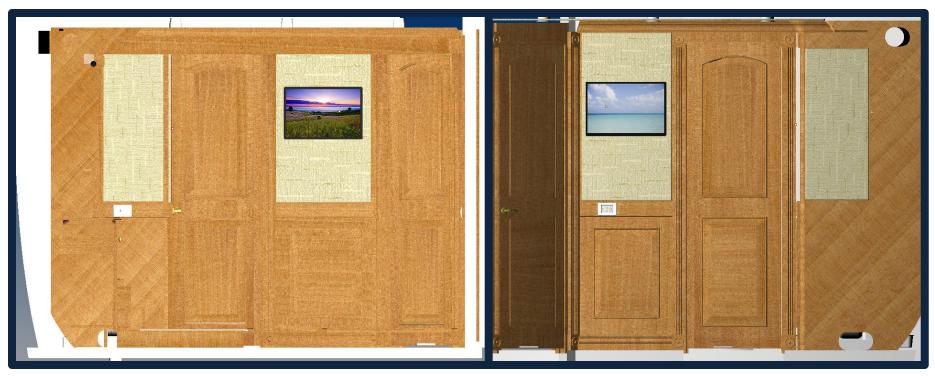

## **Guest Stateroom Elevations**

Queen Berth Stateroom Looking to Port

Twin Berth Stateroom Looking to Starboard

## **Guest Stateroom Elevations**

Queen Berth Stateroom Looking Inboard

Twin Berth Stateroom Looking Inboard