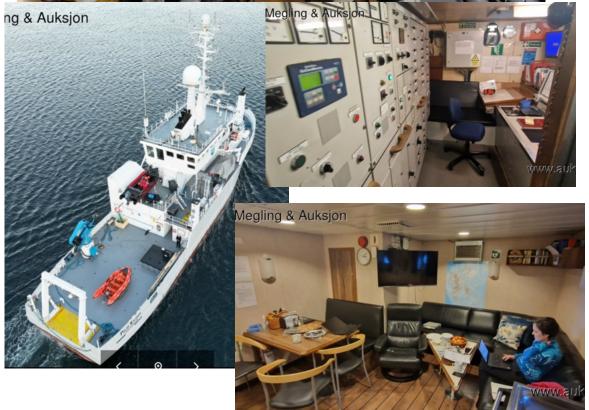

OTHERS

Hipad Moonpool ROV garage with side door A Frame Palfinger Hydraulic crane Cargo room ROV operator room ROV lift Winch

ELECTRONICALLY

DYNAMIC POSITIONING Rolls-Royce Icon DP1 Rolls-Royce Bridge Integrated Chair/Joystick ELECTRONICS & CONTROLS GMDSS Area 3 Compromising SSB. 1 Unit DSC Inmarsat C2. A1, A2, A3. 2 Units VHF. 2 Units DSC VHF portable. 3 Units Navtex receiver. 1 Unit SART. 1 Unit EPIRB. 2 Units Radar Transas. 3 cm. 1 Unit Transas ECDIS Radar Sperry. 10 cm. 1 Unit Echo Sounder. Multi Beam Kongsberg EM710. 0-800 meter Gyro Compass. 1 Unit Magnetic Compass. 1 Unit Auto Pilot. 1 Unit AIS. 1 Unit Speed Log. 1 Unit HiPAP. Acoustic underwater po