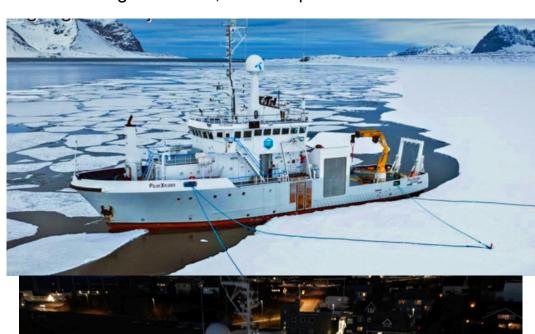

OTHERS

Hipad Moonpool ROV garage with side door A Frame Palfinger Hydraulic crane Cargo room ROV operator room ROV lift Winch

ELECTRONICALLY

DYNAMIC POSITIONING Rolls-Royce Icon DP1 Rolls-Royce Bridge Integrated Chair/Joystick ELECTRONICS & CONTROLS GMDSS Area 3 Compromising SSB. 1 Unit DSC Inmarsat C2. A1, A2, A3. 2 Units VHF. 2 Units DSC VHF portable. 3 Units Navtex receiver. 1 Unit SART. 1 Unit EPIRB. 2 Units Radar Transas. 3 cm. 1 Unit Transas ECDIS Radar Sperry. 10 cm. 1 Unit Echo Sounder. Multi Beam Kongsberg EM710. 0-800 meter Gyro Compass. 1 Unit Magnetic Compass. 1 Unit Auto Pilot. 1 Unit AIS. 1 Unit Speed Log. 1 Unit HiPAP. Acoustic underwater po

Workshops

Cargo space

ROV Hangar for ROV, Workshop and control room