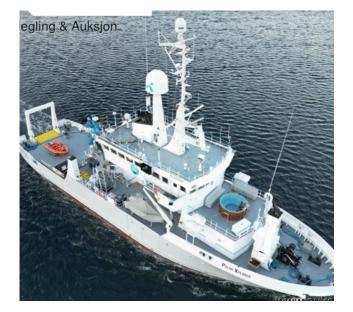

Tonnage GRT / NRT 574 / 173

Dimensions Length 42,25 meter Breath 10,0 meter Draft 5,0 meter

Passengers Beds fo 27 pax included the crew. Security Manning 4

Captain Maid Engine watcher (under 1000 hp) Sailor

## **ACCOMMODATION**

9 X 1 berth cabins shower /toilet/sink

6 X 2 berth cabins shower /toilet/sink

3 x extra cabins

Total 27 beds

**Fully Air Conditioning** 

Extra toilets in all floors.

change room on entrance from Main deck.