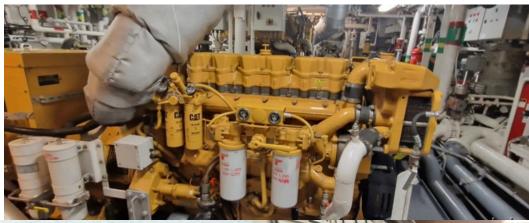

| MAIN | <b>ENGINES</b> |
|------|----------------|
|      |                |

Main Engine 1 x 969 KW CAT C-32 Main Generator 2 x 275 KWe CAT C-18 Emg. Generator 1 x 130 KWe CAT C-7 Bow Waterjet 400 KW -  $360^{\circ}$  revolving Bow Thruster 500 KW Stern Thruster 500 KW 1 x CAT year 2015 1500 Hp reduced to 1000 Hp